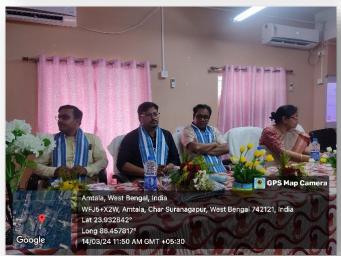

## Name of Program: One Day Seminar on "Effective use of ICT in Learning <u>Teaching Process</u>"

 Name of Department/Committee/Cell: Department of History in collaboration with IQAC, JRM

2. Date(s) of the Event: 14-03-2024

3. Venue of the Event: College Seminar Hall

4. Nature of Activity: Seminar5. Level of the Activity: State

6. Name of the Collaborator, if any: College

7. Name of the Chairpersons: Dr. Prasanta Kumar Roy, Principal, J. R. Mahavidyalaya

8. Name and Designation of guests and participants:

| Sl. No | Speakers/Guests     | Designations                                                                         |
|--------|---------------------|--------------------------------------------------------------------------------------|
| 1      | Mr. Binayak Chandra | WBES, HOD, Dept. of Education, Govt.<br>General Degree College, Muragachha,<br>Nadia |