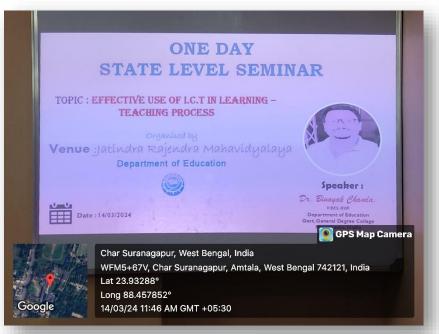

## Name of Program: One Day Seminar on "Effective use of ICT in Learning <u>Teaching Process</u>"

 Name of Department/Committee/Cell: Department of History in collaboration with IQAC, JRM

2. Date(s) of the Event: 14-03-2024

3. Venue of the Event: College Seminar Hall

4. Nature of Activity: Seminar5. Level of the Activity: State

6. Name of the Collaborator, if any: College

7. Name of the Chairpersons: Dr. Prasanta Kumar Roy, Principal, J. R. Mahavidyalaya

8. Name and Designation of guests and participants:

| Sl. No | Speakers/Guests     | Designations                                                                         |
|--------|---------------------|--------------------------------------------------------------------------------------|
| 1      | Mr. Binayak Chandra | WBES, HOD, Dept. of Education, Govt.<br>General Degree College, Muragachha,<br>Nadia |