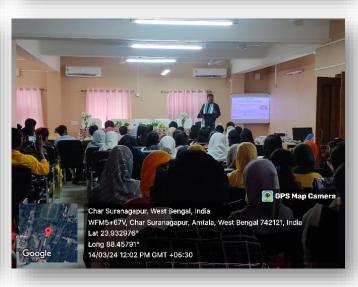

## Name of Program: One Day Seminar on "Effective use of ICT in Learning <u>Teaching Process</u>"

 Name of Department/Committee/Cell: Department of History in collaboration with IQAC, JRM

2. Date(s) of the Event: 14-03-2024

3. Venue of the Event: College Seminar Hall

4. Nature of Activity: Seminar5. Level of the Activity: State

6. Name of the Collaborator, if any: College

7. Name of the Chairpersons: Dr. Prasanta Kumar Roy, Principal, J. R. Mahavidyalaya

8. Name and Designation of guests and participants:

| Sl. No | Speakers/Guests     | Designations                                                                         |
|--------|---------------------|--------------------------------------------------------------------------------------|
| 1      | Mr. Binayak Chandra | WBES, HOD, Dept. of Education, Govt.<br>General Degree College, Muragachha,<br>Nadia |